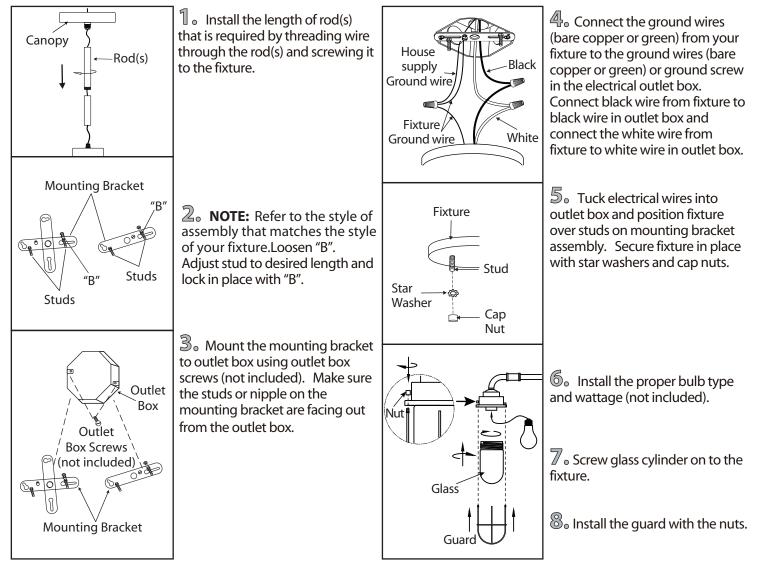

## **PENDANT LIGHT**

QUESTIONS OR CONCERNS CONTACT CANARM AT: 1-800-265-1833 (English) 1-800-567-2513 (French) Monday through Friday 8:00 AM to 5:00 PM E.S.T.

## **SAFETY PRECAUTIONS:**

1. TURN OFF ELECTRICAL POWER BEFORE STARTING INSTALLATION OF LIGHT FIXTURE.

- THIS PRODUCT MUST BE INSTALLED IN ACCORDANCE WITH THE APPLICABLE INSTALLATION CODE BY A PERSON FAMILIAR WITH THE CONSTRUCTION AND OPERATION OF THE PRODUCT AND THE HAZARDS INVOLVED.
  CONNECT THE GROUND WIRES (BARE COPPER OR GREEN) FROM YOUR FIXTURE TO THE GROUND
- WIRE (BARE COPPER OR GREEN) OR GROUND SCREW IN THE ELECTRICAL OUTLET BOX.

NOTE: Product May Not Look Exactly As Shown In Figures.

## **INSTALLATION:**